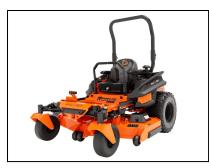

## Bad Boy Rogue 54" Kawasaki Zero-Turn Mower BRG5435KA

Our patented EZ-Ride 3-link trailing suspension is the first and only of its kind to provide a smoother ride, improve tire contact consistency and increase traction for a legendary mowing experience.

Every Rogue comes fully equipped with our adjustable suspension seat, built-in striping kit, run-flat tires, speed tracking, and adjustable handles, for commercial and residential mowers alike.

The Rogue will give you an unbeatable cut with the precision sloped deck. Our signature 3 gauge 1/4" fabricated deck with 1/2" leading edge and 3/8" side reinforcements make it the heaviest-built deck of any commercial mower in the industry.