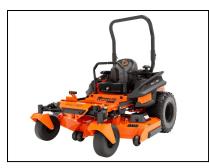

## Bad Boy Rogue 61" Kawasaki Zero-Turn Mower BRG61RD35KA

Our patented EZ-Ride 3-link trailing suspension is the first and only of its kind to provide a smoother ride, improve tire contact consistency and increase traction for a legendary mowing experience.

Every Rogue comes fully equipped with our adjustable suspension seat, built-in striping kit, run-flat tires, speed tracking, and adjustable handles, for commercial and residential mowers alike.

The Rogue will give you an unbeatable cut with the precision sloped deck. Our signature 3 gauge 1/4" fabricated deck with 1/2" leading edge and 3/8" side reinforcements make it the heaviest-built deck of any commercial mower in the industry.