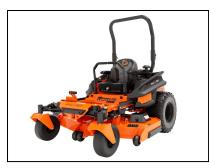

## Bad Boy Rogue 72" Kawasaki Zero-Turn Mower BRG72RD35KA

Read More

SKU:BRG72RD35KA

**Price:**\$12199

Categories: Bad Boy

## Bad Boy Rogue 72" Kawasaki Zero-Turn Mower BRG72RD35KA

Our patented EZ-Ride 3-link trailing suspension is the first and only of its kind to provide a smoother ride, improve tire contact consistency and increase traction for a legendary mowing experience.

Every Rogue comes fully equipped with our adjustable suspension seat, built-in striping kit, run-flat tires, speed tracking, and adjustable handles, for commercial and residential mowers alike.

The Rogue will give you an unbeatable cut with the precision sloped deck. Our signature 3 gauge 1/4" fabricated deck with 1/2" leading edge and 3/8" side reinforcements make it the heaviest-built deck of any commercial mower in the industry.