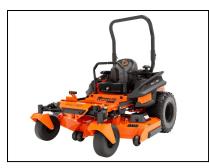

## Bad Boy Rogue 72" Kohler EFI Zero-Turn Mower BRG72ECV980

Read More

SKU:BRG72ECV980

Price:\$12369

Categories: Bad Boy

## Bad Boy Rogue 72" Kohler Zero-Turn Mower BRG72ECV980

Our patented EZ-Ride 3-link trailing suspension is the first and only of its kind to provide a smoother ride, improve tire contact consistency and increase traction for a legendary mowing experience.

Every Rogue comes fully equipped with our adjustable suspension seat, built-in striping kit, run-flat tires, speed tracking, and adjustable handles, for commercial and residential mowers alike.

The Rogue will give you an unbeatable cut with the precision sloped deck. Our signature 3 gauge 1/4" fabricated deck with 1/2" leading edge and 3/8" side reinforcements make it the heaviest-built deck of any commercial mower in the industry.