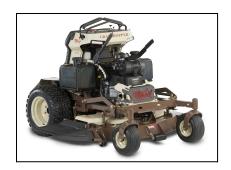

## **Grasshopper SO26 52" Stand On Mower**

Read More

SKU:535150

**Price:**\$11354

Categories: Grasshopper

## **Grasshopper SO26 52" Stand On Mower**

Take your business to the next level. The Stand-On Series is designed for extreme operator proficiency and all-day ergonomic comfort. True ZeroTurn $^{\text{m}}$  maneuverability, outstanding ease-of-use, effortless on/off, and legendary Grasshopper cut quality combine to deliver superior performance.