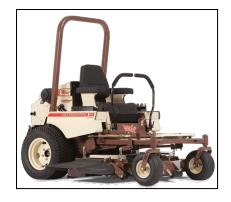

## Grasshopper MidMount 329ku 52" Zero Turn Mower

Read More

**SKU:**534171

**Price:**\$16808

Categories: Grasshopper

## Grasshopper MidMount 329 52" Kubota

Built tough for extended service life, the Grasshopper Model 329 riding lawnmower combines powerful, liquid-cooled gas performance, with zero-turn maneuverability and fuel economy to help turf care professionals maximize their profitability and reduce fixed costs. These mowers are known for their comfort and quality and they deliver reliable service year-in-and-year-out.