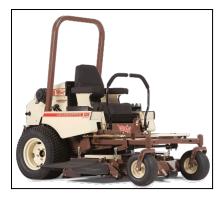

## Grasshopper MidMount 329ku 72" Zero Turn Mower

Read More

**SKU:**534181

**Price:**\$17456

Categories: Grasshopper

## Grasshopper MidMount 329 72" Kubota

Built tough for extended service life, the Grasshopper Model 329 riding lawnmower combines powerful, liquid-cooled gas performance, with zero-turn maneuverability and fuel economy to help turf care professionals maximize their profitability and reduce fixed costs. These mowers are known for their comfort and quality and they deliver reliable service year-in-and-year-out.