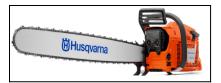

## Husqvarna 3120 XP® Chainsaw

Husqvarna's largest chainsaw is one of the most powerful in the world. The primary applications for the 3120 XP® are extreme logging, portable saw mills and stump work. This saw is designed to pull the chain on our longest bars. Like all Husqvarna chainsaws, the 3120 XP® has a superior power-to-weight ratio. Thanks to Effortless Starting®, LowVib<sup>™</sup> and other premium features, this heavy-duty chainsaw is surprisingly easy to start and operate. Note: Saw power head only, guide bars sold separately. Maximum recommended bar length 42 in.