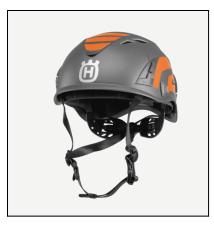

## Husqvarna Elevation<sup>™</sup> Arborist Helmet (Class C)

The new Husqvarna Elevation<sup>™</sup> arborist helmet is designed for the professional arborist who requires comfort, safety and style while working. Ventilated for breathability. Universal fit with a wheel ratchet depth adjustment. Front clips allow for addition of head lamp. Compatible with Husqvarna's arborist helmet ear muffs (sold separately) and three visor styles, including clear, mirror and smoke (sold separately). Meets both ANSI/ISEA Z89.1 – 2014 and CSA Z94.1 – 2015 Type 1, Class C. Maximum 10 year shelf life. Backed by a 3 year warranty.