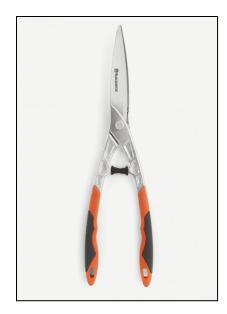

## **Husqvarna Hedge Shears - Precision**

Read More

SKU:599 63 34-01

Price:\$0

Categories: Husqvarna

**Product Description** 

## **Husqvarna Hedge Shears - Precision**

Ready to trim your to-do list? Husqvarna's Precision Hedge Shears are designed for manicuring the landscape with ease. High carbon steel blades deliver precision cuts. Plus, the blades can be re-sharpened or replaced for extended tool life, allowing you to rely on the Shears season after season. Lightweight, drop-forged aluminum handles with ergonomic grips provide all-day comfort for homeowners and professionals alike. Anti-slip grips ensure safety and comfort while working.