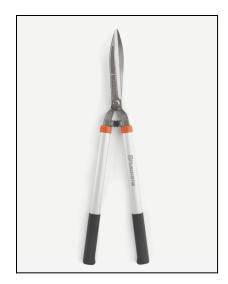

## **Husqvarna Hedge Shears - Coarse**

Ready to trim your to-do list? Husqvarna's Coarse Hedge Shears are designed for overcoming unruly and rugged shrubs and bushes. Thick, drop-forged, high carbon steel blades have more than enough power to cut tough foliage. Plus, the blades can be re-sharpened or replaced for extended tool life, allowing you to rely on the Shears season after season. A molded "Husqvarna" logo in the blade adds style. Strong, lightweight aluminum handles enable easy maneuvering for homeowners and professionals alike. Anti-slip grips ensure safety and comfort while working.