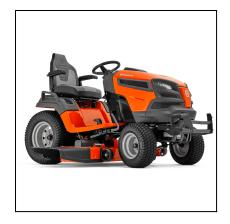

## Husqvarna TS 354XD Ride On Mower

Read More

**SKU:**TS 354XD

**Price:**\$5399

Categories: <u>Husqvarna</u>

**Product Description** 

## Husqvarna TS 354XD Ride On Mower

Heavy-duty garden tractor with unbeaten capabilities in its class. Versatile ClearCut™ cutting deck and powerful, reliable engine mean fast mowing anytime, anywhere – with a perfect result every time. Commercial grade ground-engaging transmission with dash operated differential lock works with large, wide rear tires to enable tough usage without overheating, plus great traction and less damage to the lawn. Improved quality, comfort and ergonomics for an optimal driving and ownership experience