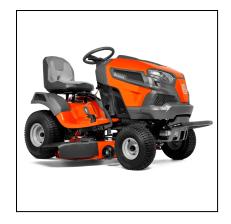

## Husqvarna TS 142K Ride On Mower

Husqvarna's 100 Series riding lawn mowers are designed from the turf up to deliver cutting-edge levels of performance, durability and operator comfort. From the top-of-the-line seat and ergonomic steering wheel to the reinforced cutting deck, each model in the 100 Series is built to look great and operate even better. Plus, as an X-line model, this mower comes with a more powerful engine, soft-touch steering wheel, larger rear tires and LED headlights.