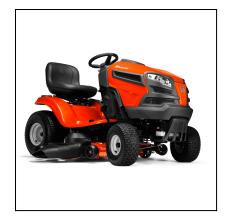

## Husqvarna YTH22V46 Ride On Mower

Read More

SKU:YTH22V46

**Price:**\$2499

Categories: Husqvarna

**Product Description** 

## Husqvarna YTH22V46 Ride On Mower

Husqvarna's yard tractors offer premium performance with quality results. Their compact size makes them easy to maneuver and requires less space for storage. Features such as fender-mounted cutting height adjustment, adjustable seat, and an ergonomic steering wheel make these tractors simple and comfortable to operate. All tractors feature hydrostatic transmissions for smooth, variable forward and reverse speed. Air Induction mowing technology improves airflow within the deck, ensuring a clean, consistent cut every time. For added versatility, all models can be equipped with a range of towable accessories and mulch kit for effective lawn fertilization.