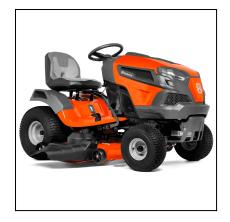

## Husqvarna TS 148X Ride On Mower

Husqvarna's 100 Series riding lawn mowers are designed from the turf up to deliver cutting-edge levels of performance, durability, and operator comfort. From the top-of-the-line seat and ergonomic steering wheel to the reinforced cutting deck, each model in the 100 Series is built to look great and operate even better. Plus, as an X-line model, this mower comes with a more powerful engine, soft-touch steering wheel, larger rear tires, and LED headlights.