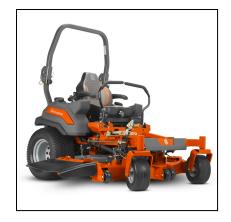

## Husqvarna Z560L Zero Turn Mower

Read More

SKU:Z560L

**Price:**\$14699

Categories: Husqvarna

**Product Description** 

## Husqvarna Z560L Zero Turn Mower

The Husqvarna Z500 series zero turn mower represents the latest design focused on productivity, durability and cut quality. Providing extreme comfort, high ground speeds and superior traction adds up to exceptional mowing efficiency. Industrial strength throughout the entire design assures of a long & durable service life in commercial mowing applications. Careful design consideration provides unprecedented ease in serviceability.