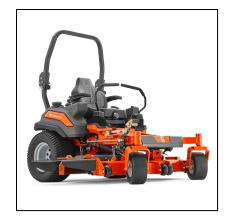

## Husqvarna Z560X Kawasaki Zero Turn Mower

Read More

SKU:Z560X-KAW

**Price:**\$16099

Categories: Husqvarna

## Husqvarna Z560X Kawasaki Zero Turn Mower

The Husqvarna Z500 series zero turn mower represents the latest design focused on productivity, durability and cut quality. Providing extreme comfort, high ground speeds and superior traction adds up to exceptional mowing efficiency. Industrial strength throughout the entire design assures of a long & durable service life in commercial mowing applications. Careful design consideration provides unprecedented ease in serviceability.