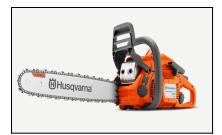

## Husqvarna 435 E-Series II 16" Chainsaw

Second-generation lightweight and efficient all-around saw, ideal for those looking for a chainsaw that is exceptionally easy to start and maneuver. Starts easily also with a slower pull, and comes with a slimmer saw body and flip-up tank caps. Featuring X-Torq® engine for lower fuel consumption and reduced emission levels. Equipped with Smart Start®, fuel pump and Auto return stop switch for easier starting