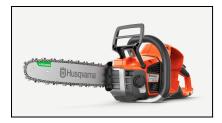

## Husqvarna 540i XP® Chainsaw - Bare Tool

Husqvarna 540i XP is a powerful and efficient battery-powered chainsaw, equivalent to a 40cc pro petrol saw when fitted with a BLi300 battery. It's ideal for removal of small and mid-sized trees where you need smooth and efficient cuts. Designed for professionally oriented users who want a lightweight, high performance rear-handle chainsaw. Delivers all the benefits of battery power without compromising cutting performance. The integrated connectivity makes it easy to keep track of usage stats, service history and last known location in the Husqvarna Fleet Services<sup>™</sup> app.