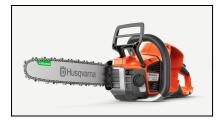

## Husqvarna 540i XP® 16" Chainsaw - KIT

Husqvarna 540i XP is a powerful and efficient battery-powered chainsaw, equivalent to a 40cc pro petrol saw when fitted with a BLi300 battery. It's ideal for removal of small and mid-sized trees where you need smooth and efficient cuts. Designed for professionally oriented users who want a lightweight, high performance rear-handle chainsaw. Delivers all the benefits of battery power without compromising cutting performance. The integrated connectivity makes it easy to keep track of usage stats, service history and last known location in the Husqvarna Fleet Services<sup>™</sup> app.