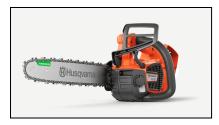

## Husqvarna T540i XP® 12" Chainsaw - Bare Tool

Read More

SKU:967863712

Price:\$629.99

Categories:<u>Husqvarna</u>

## Husqvarna T540i XP® 12" Chainsaw - Bare Tool

Husqvarna T540i XP is our most powerful battery-powered top-handle chainsaw, equivalent to a 40cc professional gas saw when fitted with a BLi200X battery. This saw is the ideal tool for all professional tree care. Designed for arborists who want a smooth, high performance chainsaw. Features excellent ergonomics, high chain speed, low weight and all the benefits of battery power, without compromising cutting performance. The integrated connectivity makes it easy to keep track of usage stats, service history and last known location in the Husqvarna Fleet Services<sup>™</sup> app.