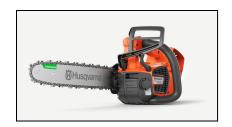

## Husqvarna T540i XP® 14" Chainsaw - KIT

Husqvarna T540i XP is our most powerful battery-powered top-handle chainsaw, equivalent to a 40cc professional gas saw when fitted with a BLi200X battery. This saw is the ideal tool for all professional tree care. Designed for arborists who want a smooth, high-performance chainsaw. Features excellent ergonomics, high chain speed, low weight and all the benefits of battery power, without compromising cutting performance. The integrated connectivity makes it easy to keep track of usage stats, service history and last known location in the Husqvarna Fleet Services™ app.