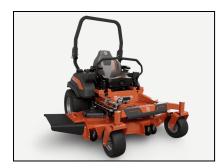

## Husqvarna Z560XS Kawasaki Zero Turn Mower

Read More

SKU:970719801

**Price:**\$18099

Categories:<u>Husqvarna</u>

## Husqvarna Z560XS Kawasaki Zero Turn Mower

The Husqvarna Z500XS Series is a powerhouse of durability and precision. Heavy-duty components like 7-gauge cutting deck, 10" diameter cast iron spindles, commercial duty hydrostatic drive and durable tires keep reliability front and center. Experience increased productivity with powerful fuel injected engines and an efficient 6" deep cutting deck design. Comfort features include full suspension seats, hands-free deck lift, and an automatic park brake for a productive and convenient mowing experience.