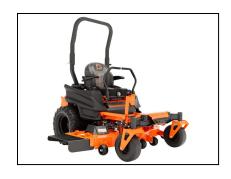

## Bad Boy Maverick HD 42" Kawasaki FX691 Zero-Turn Mower BMH42FX691

PRO PERFORMANCE THAT GOES ANYWHERE

The All-New Maverick HD's dual high-performance Hydro-Gear 3400 Integrated Drive System provides for reliable, self-contained power and performance. Our patented independent, suspended cast front I-Beam rails support 3/8" Steel Front Forks that leads the industry in strength and durability. Available in five engine options and four deck sizes that can squeeze you into almost anywhere.

## STANDARD FEATURES

- Dual Hydro-Gear® 3400 Series Integrated Drive Systems
- Patented EZ-Ride® System
- Patented Independent Front Suspension
- I-Beam Front Rails
- Heavy-Gauge, All-Steel, All-Welded Frame
- Industry-Leading 3/8" Steel Front Forks
- 7-Gauge All Steel, Formed and Welded Deck with Reinforced Edges
- PEER, Maintenance-Free Spindles
- Deck Lift Pedal with Deck Dial Adjustment
- Seat Lifts for Easy Maintenance and Cleaning
- Adjustable Steering Arms
- Electric PTO
- Premium Adjustable Suspension Seat