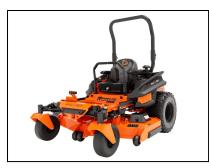

## Bad Boy Rogue 72" Kawasaki FX1000 Zero-Turn Mower BRG7235KA

Read More

SKU:BRG7235KA

Price:\$11999

Categories: Bad Boy

## Bad Boy Rogue 72" Kawasaki FX1000 Zero-Turn Mower BRG7235KA

Our patented EZ-Ride 3-link trailing suspension is the first and only of its kind to provide a smoother ride, improve tire contact consistency and increase traction for a legendary mowing experience.

Every Rogue comes fully equipped with our adjustable suspension seat, built-in striping kit, run-flat tires, speed tracking, and adjustable handles, for commercial and residential mowers alike.

The Rogue will give you an unbeatable cut with the precision sloped deck. Our signature 3 gauge 1/4" fabricated deck with 1/2" leading edge and 3/8" side reinforcements make it the heaviest-built deck of any commercial mower in the industry.