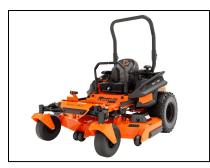

## Bad Boy Rogue 72" Kawasaki FX1000 EFI Zero-Turn Mower BRG72385KA

Our patented EZ-Ride 3-link trailing suspension is the first and only of its kind to provide a smoother ride, improve tire contact consistency and increase traction for a legendary mowing experience.

Every Rogue comes fully equipped with our adjustable suspension seat, built-in striping kit, run-flat tires, speed tracking, and adjustable handles, for commercial and residential mowers alike.

The Rogue will give you an unbeatable cut with the precision sloped deck. Our signature 3 gauge 1/4" fabricated deck with 1/2" leading edge and 3/8" side reinforcements make it the heaviest-built deck of any commercial mower in the industry.