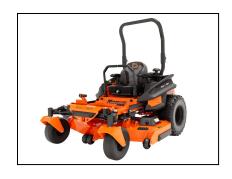

## Bad Boy Rogue 61" Kawasaki FX1000 Zero-Turn Mower BRG6135KA

Read More

SKU:BRG6135KA

**Price:**\$11899

Categories: Bad Boy

**Product Description** 

## Bad Boy Rogue 61" Kawasaki FX1000 Zero-Turn Mower BRG6135KA

Our patented EZ-Ride 3-link trailing suspension is the first and only of its kind to provide a smoother ride, improve tire contact consistency and increase traction for a legendary mowing experience.

Every Rogue comes fully equipped with our adjustable suspension seat, built-in striping kit, run-flat tires, speed tracking, and adjustable handles, for commercial and residential mowers alike.

The Rogue will give you an unbeatable cut with the precision sloped deck. Our signature 3 gauge 1/4" fabricated deck with 1/2" leading edge and 3/8" side reinforcements make it the heaviest-built deck of any commercial mower in the industry.