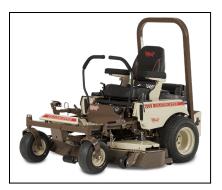

## Grasshopper MidMount 125V 48" Zero Turn Mower

Read More

SKU:midmount-125v-48

Price:\$8321

Categories: Grasshopper

## Grasshopper MidMount 125V - 48" Kohler

Combining commercial-grade features and powerful performance in a compact design, the Model 125V riding lawn mower with zero-turn maneuverability is ideal for tight quarters mowing and is a great way to step up to Grasshopper comfort, quality, and durability.