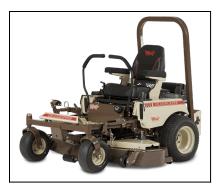

## Grasshopper MidMount 125V 52" Zero Turn Mower

Read More

SKU:midmount-125v-52

**Price:**\$8375

Categories: Grasshopper

## Grasshopper MidMount 125V - 52" Kohler

Combining commercial-grade features and powerful performance in a compact design, the Model 125V riding lawn mower with zero-turn maneuverability is ideal for tight quarters mowing and is a great way to step up to Grasshopper comfort, quality, and durability.