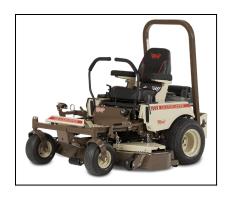

## Grasshopper MidMount 125V 61" Zero Turn Mower

Read More

SKU:midmount-125v-61

**Price:**\$8537

Categories: Grasshopper

## Grasshopper MidMount 125V - 61" Kohler

Combining commercial-grade features and powerful performance in a compact design, the Model 125V riding lawn mower with zero-turn maneuverability is ideal for tight quarters mowing and is a great way to step up to Grasshopper comfort, quality, and durability.