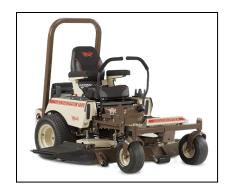

## Grasshopper MidMount 127V 61" Zero Turn Mower

Read More

SKU:midmount-127v-61

**Price:**\$8406

Categories: Grasshopper

## Grasshopper MidMount 127V - 61" B&S

The Model 127V mid-mount delivers the same professional-quality features of zero-radius maneuverability, comfort, performance and durability of larger Grasshopper models. This small-frame riding lawn mower offers a compact wheelbase that provides easy transport on trailers and fits easily into shops or garages with limited space. Ideal for residential owners or landscapers.