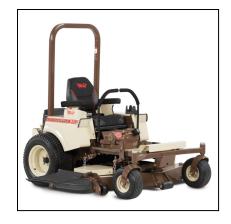

## Grasshopper MidMount 225V-G4 52" Zero Turn Mower

Read More

SKU:midmount-225v-g4-52

**Price:**\$9684

Categories: Grasshopper

## Grasshopper MidMount 225V-G4 52" Kohler

A compact, Grasshopper true zero-turn riding lawn mower designed with commercial-grade features such as comfort, durability, performance, ease of maintenance, and responsiveness. The zero-turn Model 225V-G4 mower utilizes heavy-duty Hydro-Gear ZT-4400 commercial transaxles with an integrated cooling fan that features 1-3/8-inch axles for longer service life. Ideal for commercial landscapers and large-acreage homeowners.