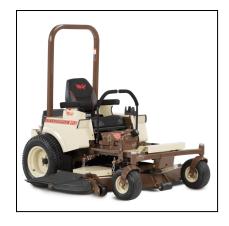

## Grasshopper MidMount 225V-G4 61" Kohler

A compact, Grasshopper true zero-turn riding lawn mower designed with commercial-grade features such as comfort, durability, performance, ease of maintenance, and responsiveness. The zero-turn Model 225V-G4 mower utilizes heavy-duty Hydro-Gear ZT-4400 commercial transaxles with an integrated cooling fan that features 1-3/8-inch axles for longer service life. Ideal for commercial landscapers and large-acreage homeowners.