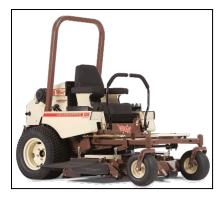

## Grasshopper MidMount 329ku 61" Zero Turn Mower

Read More

SKU:MidMount-329-61

Price:\$17006

Categories: Grasshopper

## Grasshopper MidMount 329 61" Kubota

Built tough for extended service life, the Grasshopper Model 329 riding lawnmower combines powerful, liquid-cooled gas performance, with zero-turn maneuverability and fuel economy to help turf care professionals maximize their profitability and reduce fixed costs. These mowers are known for their comfort and quality and they deliver reliable service year-in-and-year-out.