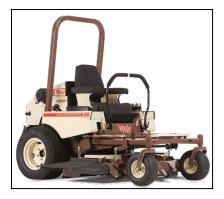

## Grasshopper MidMount 325D 52" Zero Turn Mower

Read More

SKU:MidMount-325D-52

Price:\$17294

Categories: Grasshopper

## Grasshopper MidMount 325D 52" Kubota

The diesel-powered Grasshopper Model 325D riding true zero-turn lawn mower delivers ample torque and power to handle any job, along with the efficiency, fuel economy, and low maintenance you need to maximize your profitability and reduce operating costs. The MaxTorque™ Clean Diesel engine burns fuel at much lower fuel consumption than gasoline- or propane-powered mowers. Grasshopper mowers are built to last with the professional quality features that lawn care professionals demand such as comfort, ease of maintenance, durability, quality, and efficiency.